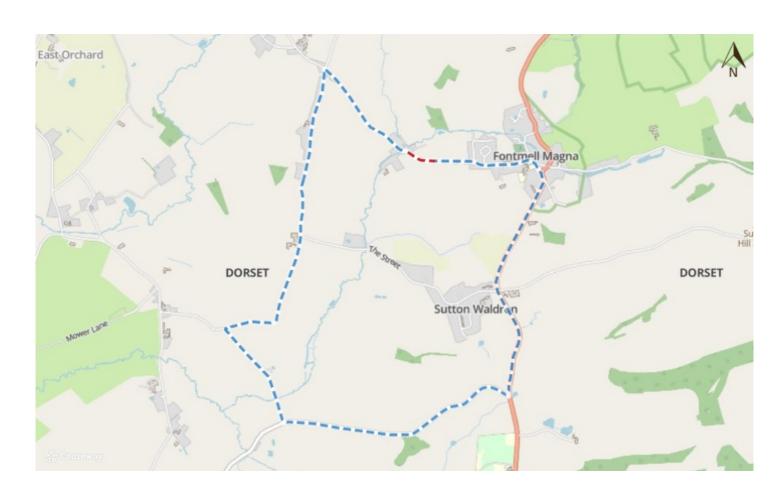

## PROPOSED HIGHWAY WORKS IN YOUR AREA

**LOCATION: - West Street, Fontmell Magna** 

To enable us to carry out essential highway maintenance works, we plan to close West Street, Fontmell Magna between **16th June** and **20th June 2025**.

## This is a 24 hour closure the road will not be open during this period

We will be carrying out targeted and localised repairs to sections of those roads highlighted in red on the attached map. The recommended diversion route is marked in blue, and this will remain in place for the full duration of the above works. National regulations state that traffic must be diverted onto roads with the same classification as the one that is closed.