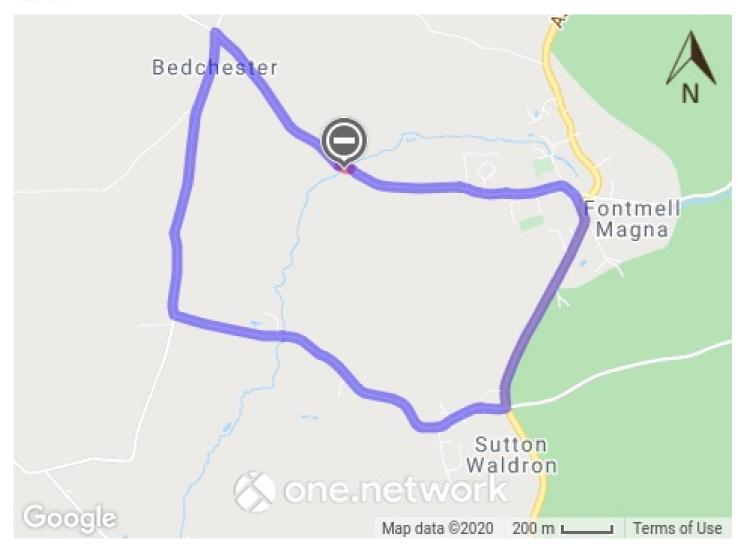

We will be repairing sections of road within the area marked in red indicated on the map. The diversion route is marked in blue. National regulations state that we have to divert traffic onto the same classification of road as the one we have closed.